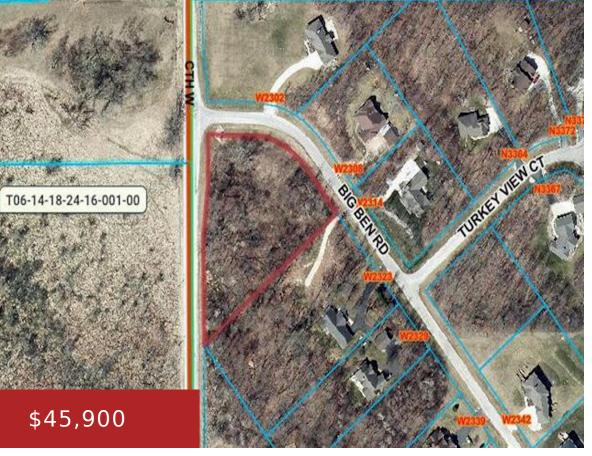

## BIG BEN ROAD, EDEN, WI, 53019

https://www.adashunjones.com

Envision the potential! This expansive 1.93-acre plot is ready for development in the serene Woodland Ridge subdivision, located just beyond Eden in the southeast corner of the county. The land boasts a delightful blend of hardwoods and softwoods, creating a picturesque wooded setting. Enjoy the convenience of almost 6 acres of common areas just out...