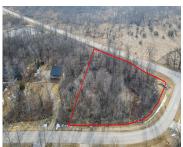

## BIG BEN ROAD, EDEN, WI, 53019

https://www.adashunjones.com

Envision the potential! This expansive 1.93-acre plot is ready for development in the serene Woodland Ridge subdivision, located just beyond Eden in the southeast corner of the county. The land boasts a delightful blend of hardwoods and softwoods, creating a picturesque wooded setting. Enjoy the convenience of almost 6 acres of common areas just out...