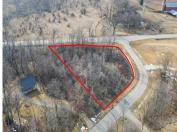

## BIG BEN ROAD, EDEN, WI, 53019

https://www.adashunjones.com

Envision the potential! This expansive 1.93-acre plot is ready for development in the serene Woodland Ridge subdivision, located just beyond Eden in the southeast corner of the county. The land boasts a delightful blend of hardwoods and softwoods, creating a picturesque wooded setting. Enjoy the convenience of almost 6 acres of common areas just out...