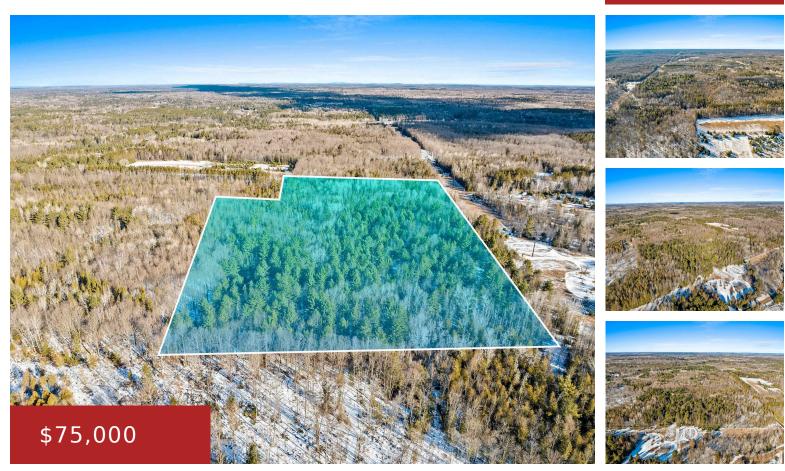

#### **BERGESON LANE, AMBERG, WI, 54102**

https://www.adashunjones.com

BERGESON Lane, AMBERG, WI, 54102

Ready to start planning for Hunting Season? 37.72 Acre Parcel in Marinette County located on Bergeson Lane in Town of Amberg. Parcel includes :Many Mature Trees, Ridges, some high land and swamp area. This land boasts a wide variety of hunting opportunities, including deer, grouse, turkeys and bear. If you're looking for a reasonable priced...