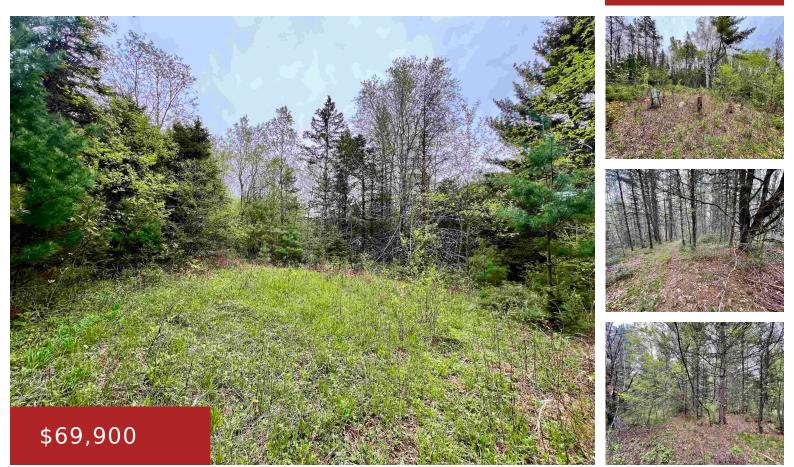

#### BERGESON Lane, AMBERG, WI, 54102

Wooded 10 acres with a driveway and campsite clearing started. Electric is at the road and there are a couple of perfect building or camp sites close to the road.

Nate

#### Features

GarageYN: NoAttachedGarageYN: NoFireplaceYN: NoPoolPrivateYN: NoLot Features: WoodedUtilities: Electricity Available, Phone AvailableTax Amount: 350