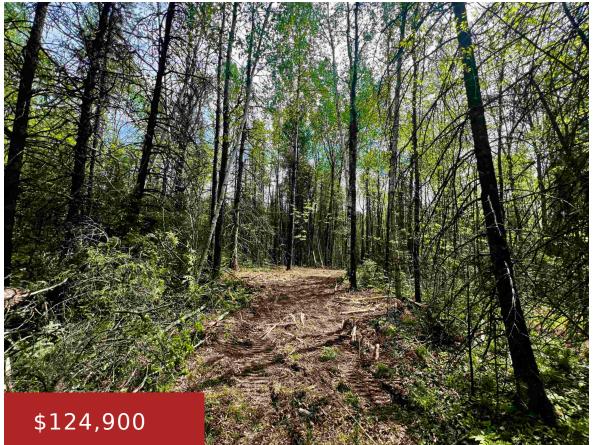

### **BERGESON LANE, AMBERG, WI, 54102**

https://www.adashunjones.com

Wooded 27 acres located just South of Amberg on a very quiet paved dead end road. Electric is at the road and there are a couple of perfect building or camp sites close to the road.