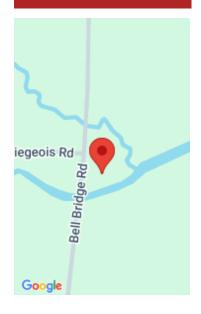

#### **BELL BRIDGE ROAD, PENSAUKEE, WI, 54153**

https://www.adashunjones.com

BELL BRIDGE Road, Pensaukee, WI, 54153

5 acres of mature woods featuring over 800' of Frontage on the beautiful Pensaukee River. A feeder creek runs through the property dividing the high areas. There is a high area towards the road and then again towards the back of the property. Currently the Oconto Zoning office deems the site unbuildable due to being...