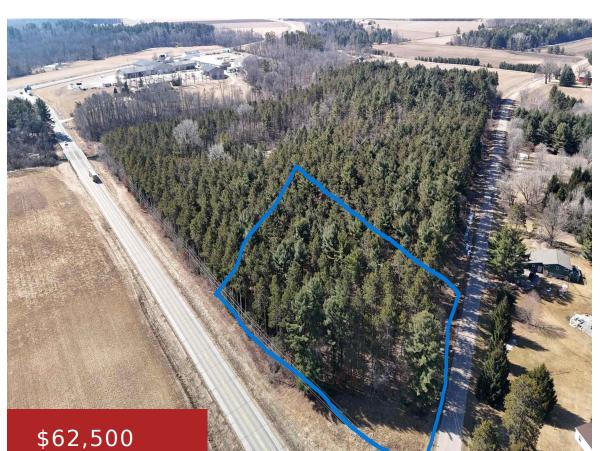

## **BEAR LAKE ROAD, MANAWA, WI, 54949**

BEAR LAKE Road, MANAWA, WI, 54949

Beautiful 2 acre lot for your Dream Home. High and dry and within walking distance of Bear Lake and the Little Wolf River. Large mature fines add to the beauty of this property. Property to be surveyed to bring it to approximately 2 acres.