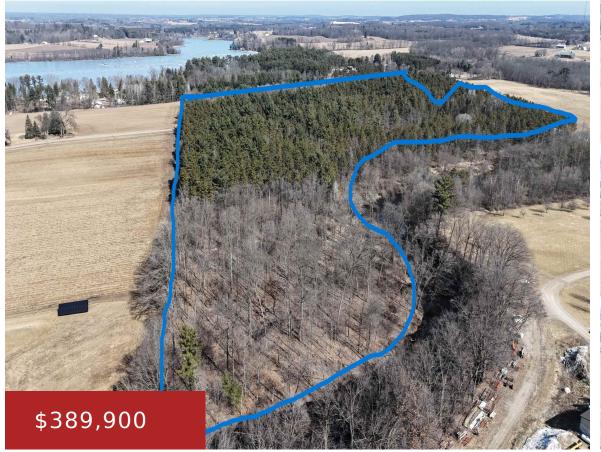

## **BEAR LAKE ROAD, MANAWA, WI, 54949**

https://www.adashunjones.com

Large forested parcel with Little Wolf River frontage. Buy now to build your dream home or invest for many possibilities in the future! Property will be surveyed to determine exact acreage with a new CSM being recorded.