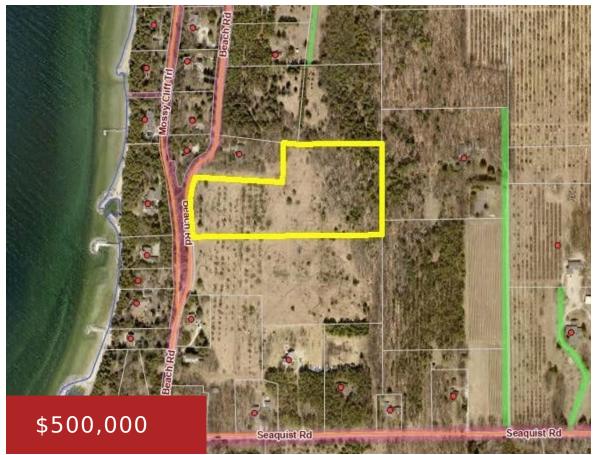

### **BEACH ROAD, SISTER BAY, WI, 54234**

https://www.adashunjones.com

Over 7 acres of mixed old orchard, meadow and hardwood forest, provides a wonderful escape from the hustle and bustle of Sister Bay. Situated on Beach Road, enjoy long walks, mowed paths and the Hidden Acres farm stand just down the road. This parcel has a small clearing in the woods with a fire pit,...