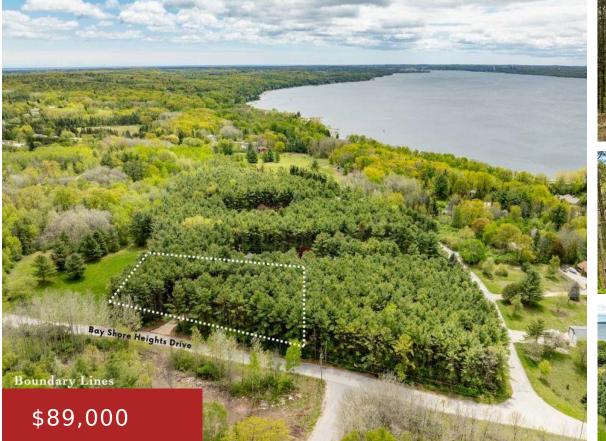

## **BAY SHORE HEIGHTS DRIVE, STURGEON BAY, WI,** 54235

https://www.adashunjones.com

Peace among the pines! New driveway in on this this .5+ acre lot with terrific privacy from the road and ample area to build your new cabin or getaway home. Great location off of Bay Shore Drive situated between Sturgeon Bay and Egg Harbor. Enjoy the beautiful neighboring homes while out for a stroll or...