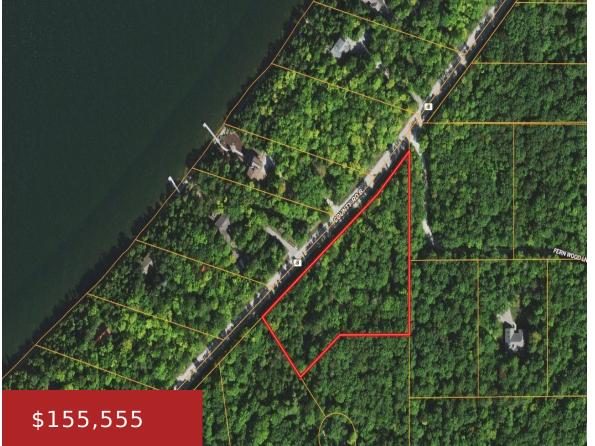

## **BAY SHORE DRIVE, EGG HARBOR, WI, 54209**

https://www.adashunjones.com

Nestled along Bay Shore Dr in Egg Harbor Township, this idyllic 2.66-acre parcel boasts a prime location steps away from the majestic shores of Lake Michigan. Offering lush woodland privacy with a bayside breeze. Surveyed, perc tested (mound system), and power poles site create an ideal canvas.