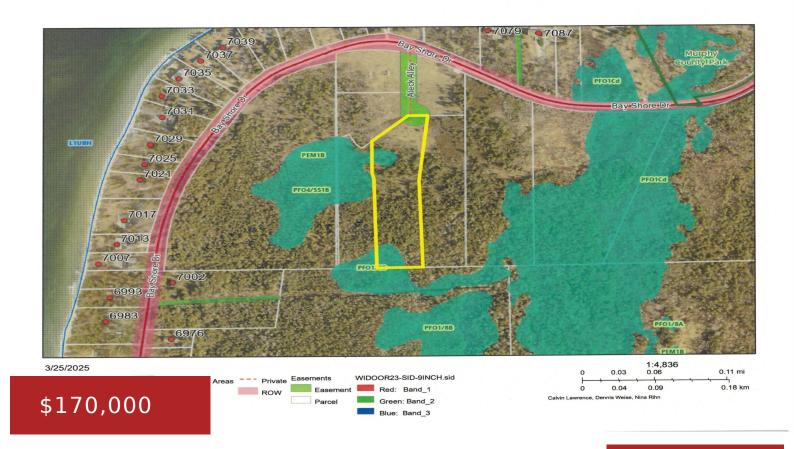

## **BAY SHORE DRIVE, EGG HARBOR, WI, 54209**

https://www.adashunjones.com

Wooded Door County 3.180 acres! Just down the road from Murphy County Park where you can enjoy the beach or launch your kayak! The wooded acreage is a great place to soak up nature and enjoy the seasons. This wooded parcel is located in the Township of Egg Harbor, so you would be just minutes...

**Tax Amount:** 421.28