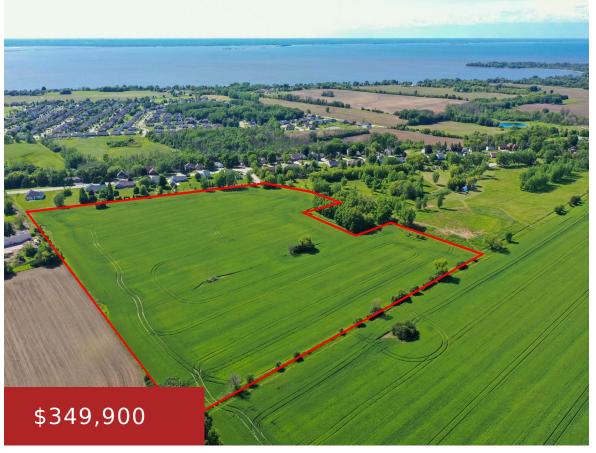

### **BAY SETTLEMENT ROAD, GREEN BAY, WI, 54311**

https://www.adashunjones.com

BAY SETTLEMENT Road, Green Bay, WI, 54311

Build your dream home on over 22 acres! Currently the land has hundreds of fir trees and an orchard of 30 peach, pear, apple, cherry, and plum trees! Land is mostly level and currently being farmed. Great location close to schools and highway access!