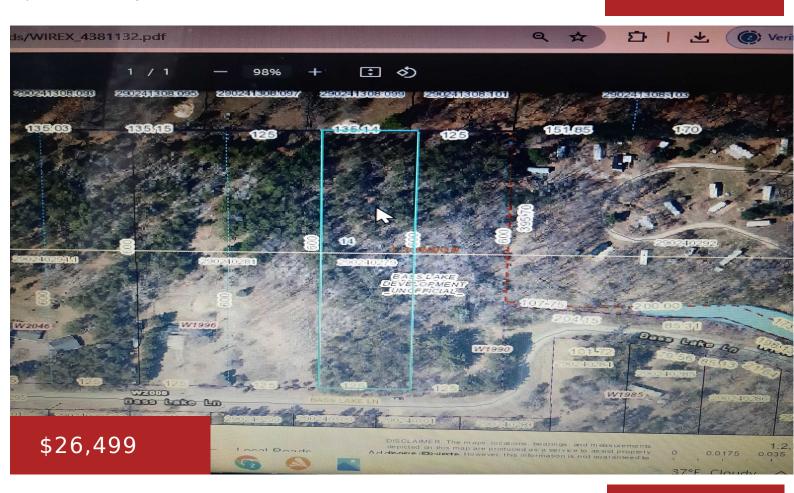

## BASS LAKE LANE 2, LYNDON STATION, WI, 53944

https://www.adashunjones.com

Enjoy this peaceful country location near Wisconsin Dells and the Village of Lyndon Station. Level wooded lot, with mixture of mature and young trees. Great location to build a weekend retreat or a year-around home. Get building now. This will not last long!

- Land
- Residential, Vacant Land/Acreage
- Closed

**Features** 

GarageYN: No AttachedGarageYN: No

FireplaceYN: No PoolPrivateYN: No

Lot Features: Level, Rectangular Lot, Wooded Utilities: Electricity Available