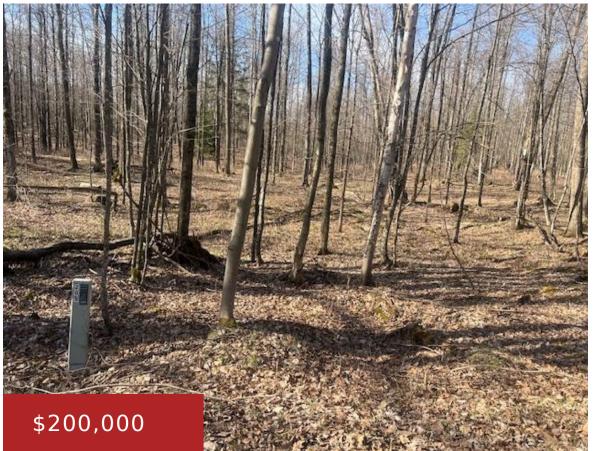

### **BARTZ BAY ROAD, PICKEREL, WI, 54465**

https://www.adashunjones.com

High and Dry 40 acres totally wooded with tall trees. Mix of Hardwoods including oaks-maples-and tall pines. Was last select cut about 25 years ago. No government programs to deal with. A square 40 with 1320 ft frontage on Bartz Bay Rd which is a dead end road located midway between Pickerel and Crane Lakes...