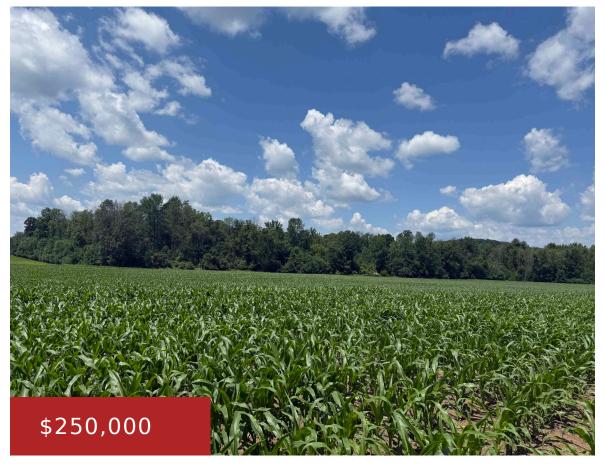

## BALSAM ROAD, SHAWANO, WI, 54166-0000

https://www.adashunjones.com

BALSAM Road, SHAWANO, WI, 54166-0000

Partially wooded and tillable 28.8 acres, great opportunity to build your dream house, hunt out the back door, or develop a county subdivision which is in high demand. Property is zoned 16 acres Ag Forest, 11.87 acres Ag, 1 acre Undeveloped