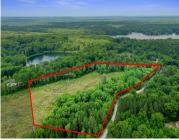

## **BALSAM LAKE ROAD, CRIVITZ, WI, 54114**

https://www.adashunjones.com

BALSAM LAKE Road, CRIVITZ, WI, 54114

Are you on the lookout for your own slice of heaven up north? Look no further! We have an amazing opportunity for you to own 11.86 acres of stunning, heavily wooded land with plenty of open spaces to build your dream home. This lot has been recently resurveyed & combined into one, boasting high areas...