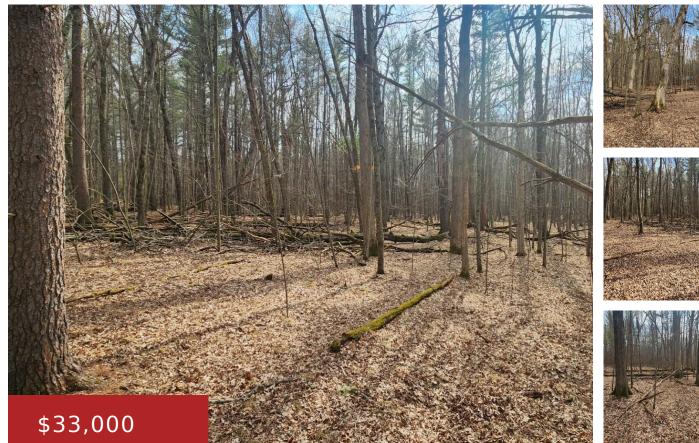

## **BADGER LANE, ARKDALE, WI, 54613**

https://www.adashunjones.com

Discover your perfect slice of paradise with this beautiful property, featuring mature trees, gently rolling terrain, and deeded access to Petenwell Lake, Wisconsin's second-largest lake. Enveloped by nature's finest, this tranquil retreat offers a peaceful escape with endless possibilities. Picture yourself wandering through towering trees, enjoying the gentle contours of the land, or strolling to...

## Features

GarageYN: No FireplaceYN: No Lot Features: Deeded Access, Rural - Subdivision, Wooded Tax Amount: 318 AttachedGarageYN: No PoolPrivateYN: No Utilities: Electricity Available