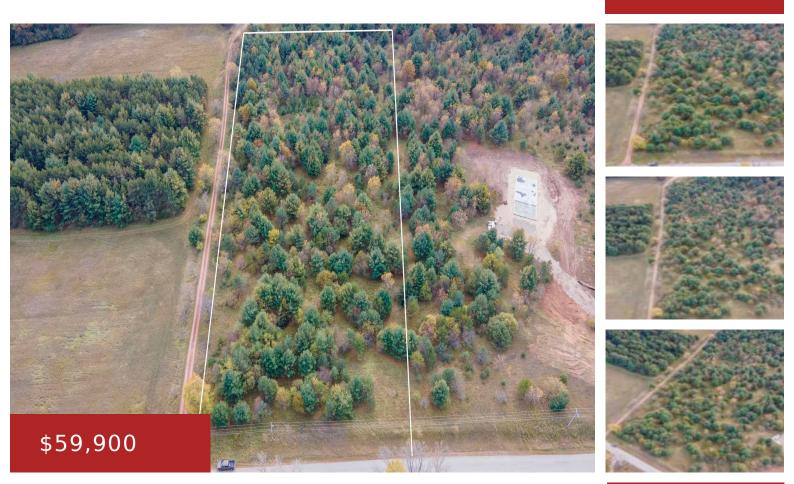

## **BADGER AVENUE 4, WILD ROSE, WI, 54984**

https://www.adashunjones.com

BADGER Avenue 4, Wild Rose, WI, 54984

5+ acre buildable lot in Waushara Co. Township of Mt. Morris. Wild Rose School District. Mostly wooded and full of wildlife. Directly across the street from Willow Creek Fishery Area. This lot would make a great site to build your next home or your Waushara Co get a way! Come check it out!

## Features

GarageYN: NoAttachedGarageYN: NoFireplaceYN: NoPoolPrivateYN: NoLot Features: Adjacent to Public Land, Level, Rectangular Lot,<br/>Rural - Not Subdivision, WoodedUtilities: Electricity AvailableTax Amount: 550