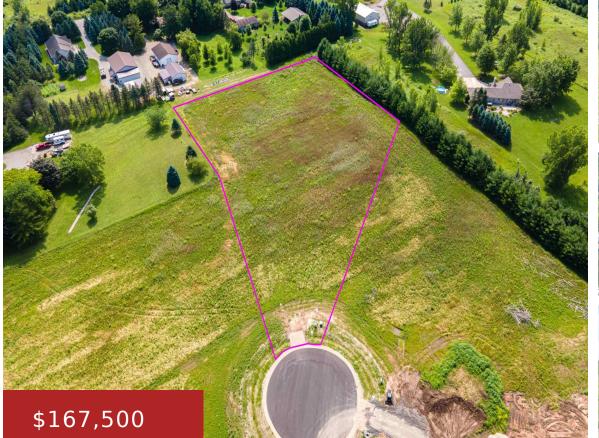

## ASHMAN Road, BLACK CREEK, WI, 54106

Situated on 2.52+/- acres you'll have plenty of space to design your future dream home! The country setting combined with proximity to amenities is sure to please. Electric, Natural gas, telephone and cable available at the lot line. Land has not been perk and no well services to the property. Corners on the lots have...