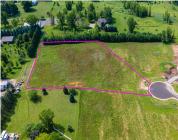

## ASHMAN Road, BLACK CREEK, WI, 54106

Situated on 2.52+/- acres you'll have plenty of space to design your future dream home! The country setting combined with proximity to amenities is sure to please. Electric, Natural gas, telephone and cable available at the lot line. Land has not been perk and no well services to the property. Corners on the lots have...