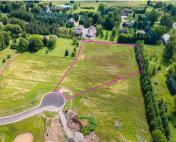

## ASHMAN Road, BLACK CREEK, WI, 54106

Situated on 2.52+/- acres you'll have plenty of space to design your future dream home! The country setting combined with proximity to amenities is sure to please. Electric, Natural gas, telephone and cable available at the lot line. Land has not been perk and no well services to the property. Corners on the lots have...