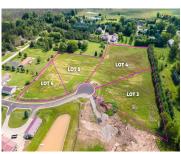

### **ASHMAN ROAD, BLACK CREEK, WI, 54106**

https://www.adashunjones.com

Situated on 1.57+/- acres you'll have plenty of space to design your future dream home! The country setting combined with proximity to amenities is sure to please. Electric, Natural gas, telephone and cable available at the lot line. Land has not been perk and no well services to the property. Corners on the lots have...