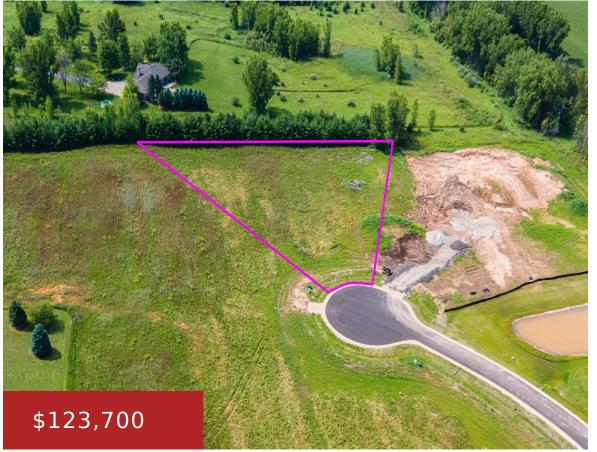

### **ASHMAN ROAD, BLACK CREEK, WI, 54106**

https://www.adashunjones.com

Situated on 1.57+/- acres you'll have plenty of space to design your future dream home! The country setting combined with proximity to amenities is sure to please. Electric, Natural gas, telephone and cable available at the lot line. Land has not been perk and no well services to the property. Corners on the lots have...