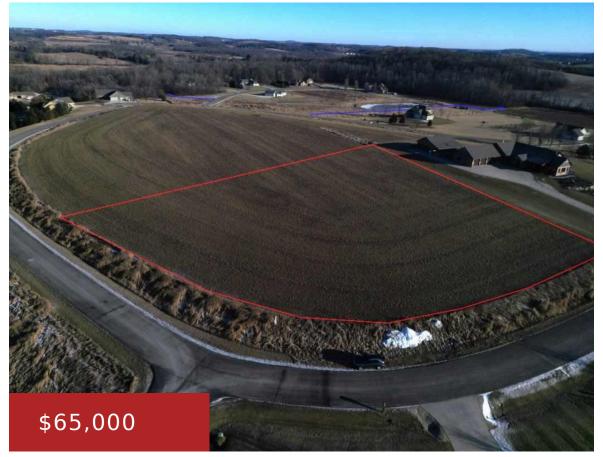

## **ASHLAND DRIVE 21, CAMPBELLSPORT, WI, 53010**

https://www.adashunjones.com

ASHLAND Drive 21, CAMPBELLSPORT, WI, 53010

Enjoy all the benefits of living in the country with the luxuries of Ashland

Heights such as walking trails, common areas and ponds and its close to

Camelot Golf Club. This property has optimal south facing building potential

Land

Residential, Vacant Land/Acreage

Closed

**Bonnie** Adashun Jones, Inc.

Google

**Features** 

**GarageYN:** No **AttachedGarageYN:** No