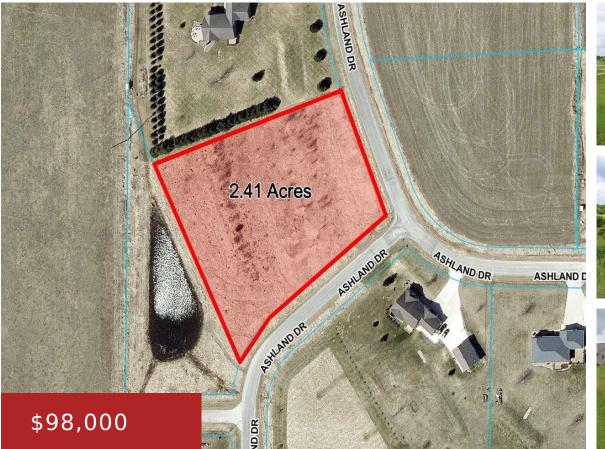

## ASHLAND DRIVE, FOND DU LAC, WI, 53010

https://www.adashunjones.com

ASHLAND Drive, FOND DU LAC, WI, 53010

Can't find a house you like? Here's your opportunity to build one you'll love on this 2.41 Acre Parcel in a Country Subdivision just East of Lomira! It is open to any builder and is adjacent to a pond creating the perfect setting for your New Home! Its in a great location with easy access...

## Features

GarageYN: NoAttachedGarageYN: NoFireplaceYN: NoPoolPrivateYN: NoLot Features: Rural - SubdivisionUtilities: Electricity Available, Some UndergroundTax Amount: 900Features: Rural - Subdivision