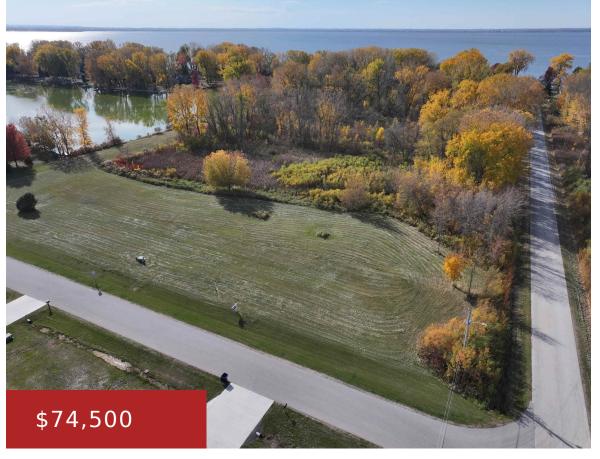

https://www.adashunjones.com

Just off the shores of Lake Winnebago and Fett's Pond in the Deadwood Point Subdivision this .71 acre lot is one of the best remaining places to build on the Northeast side of Fond du Lac and especially at this price. Established subdivision with paved roads to municipal standards, sewer available, private well, lake views,...