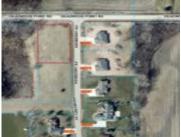

https://www.adashunjones.com

Just off the shores of Lake Winnebago and Fett's Pond in the Deadwood Point Subdivision this .71 acre lot is one of the best remaining places to build on the Northeast side of Fond du Lac and especially at this price. Established subdivision with paved roads to municipal standards, sewer available, private well, lake views,...