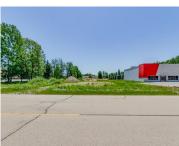

Marinette city commercial business district lots. 2.37 acres with road frontage on two streets. Utilities at road. Zoned B-4. City sewer and water at street. \*Tax reassessment done for 2023.

Patty
Assist 2 Sell Buyers & Sellers Realty, LLC