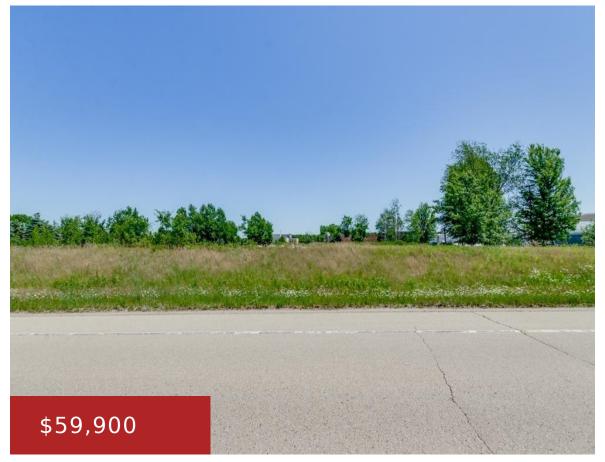

Marinette city commercial business district lots. 2.37 acres with road frontage on two streets. Utilities at road. Zoned B-4. City sewer and water at street. \*Tax reassessment done for 2023.

Patty
Assist 2 Sell Buyers & Sellers Realty, LLC