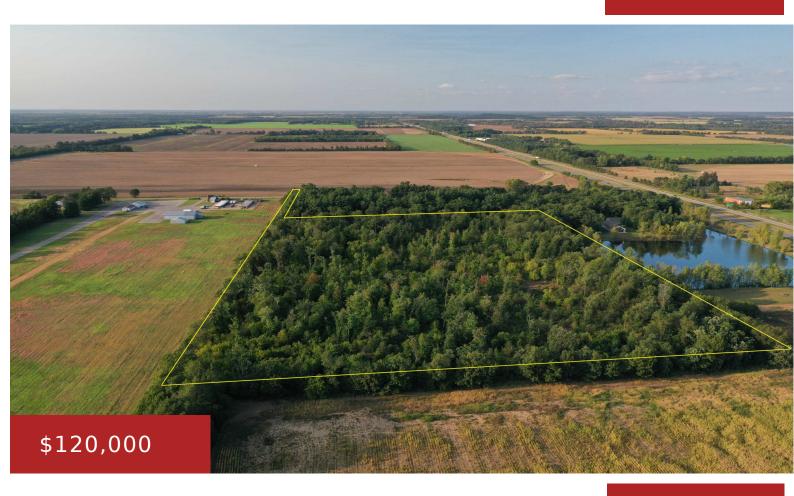

## **ALP AVENUE, PLAINFIELD, WI, 54966**

https://www.adashunjones.com

Tucked down a dead end road lies this all wooded tract that is loaded with deer and other wildlife. This woods had some logging done in it years back and has exploded with regeneration which is now a magnet for the local deer herd.

Agricultural land to the north and south provides a regular food...

- Land
- •

Recreational, Vacant Land/Acreage

• Closed