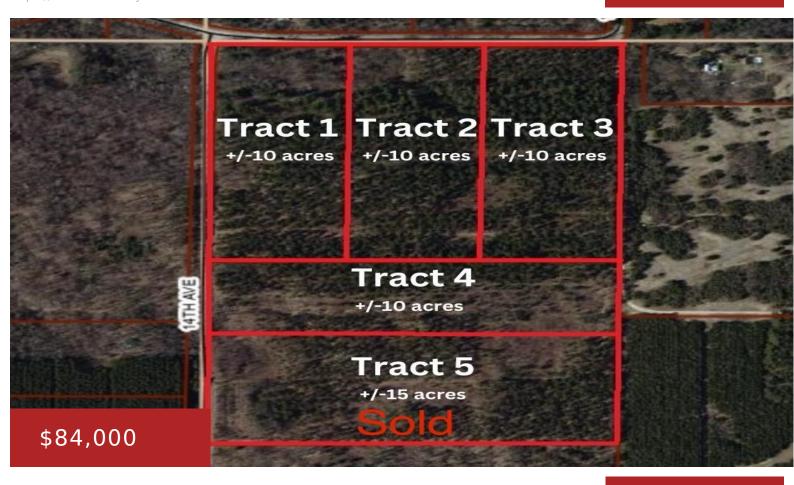

### **ALP AVENUE 3, HEFFRON, WI, 54909**

https://www.adashunjones.com

Lot 3, 10 A parcel. There's plenty of deer and wildlife in the area or build your home in the woods. Great for an escape from the hustle and bustle of busy life. Certifed Survey on file.