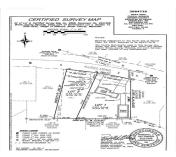

### **ALLOUEZ AVENUE, GREEN BAY, WI, 54311**

https://www.adashunjones.com









This nearly half-acre, level lot is located in the charming and established Village of Bellevue. Recently platted and ready for construction, this beautiful parcel offers endless possibilities for your dream home. Situated on a main road with easy access to amenities, shopping, dining, and local churches, this property provides both convenience and tranquility. With easy...

- Land
- •

Residential, Vacant Land/Acreage

Active





Shorewest, Realtors



#### **Features**

GarageYN: No AttachedGarageYN: No

FireplaceYN: No PoolPrivateYN: No

Lot Features: Level Utilities: Cable Available, Electricity Available, Gas

### **Amenities**

Waterfront available: No Water Source: Municipal/City

Sewer: Municipal Sewer

# **Building Details**

**NewConstructionYN: No** 

## **Agent Details**

Ag