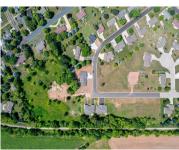

## **AHNAPEE TRAIL, LUXEMBURG, WI, 54217**

https://www.adashunjones.com

Beautiful homestead site or Development opportunity! 4.24 acre rolling, partially wooded beautiful parcel along the Ahnapee Trail in Luxemburg. Residential/condo and/or duplex building site prior approved plans by municipality. Undeveloped land in prime location! Village utilities available at the lot line. Buyer responsible for completion of all infrastructure from current endpoint. Zoning R-2.