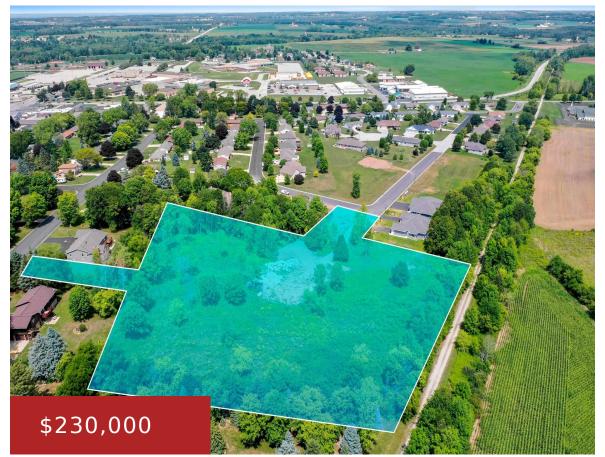

## **AHNAPEE TRAIL, LUXEMBURG, WI, 54217**

https://www.adashunjones.com

Beautiful homestead site or Development opportunity! 4.24 acre rolling, partially wooded beautiful parcel along the Ahnapee Trail in Luxemburg. Residential/condo and/or duplex building site prior approved plans by municipality. Undeveloped land in prime location! Village utilities available at the lot line. Buyer responsible for completion of all infrastructure from current endpoint. Zoning R-2.