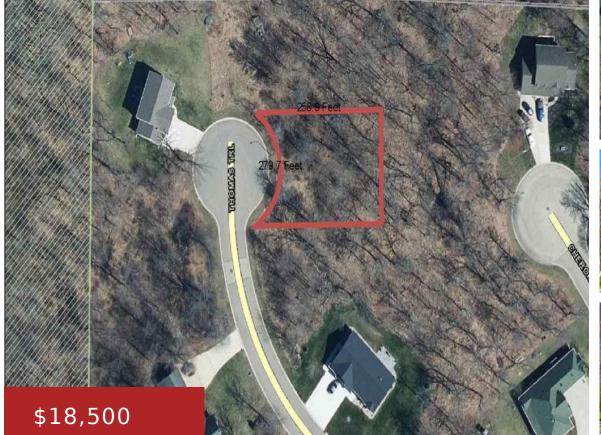

### 992 THOMAS TRAIL, WAUPACA, WI, 54981-0000

https://www.adashunjones.com

992 THOMAS Trail, WAUPACA, WI, 54981-0000

Swan Ridge Estates BEST premium building lot nestled in the end of the Cul De Sac with all city services at ready to go. This ideal building lot offers excellent road frontage and a great buildable footprint for your dream home to be created. This lot has already been improved with the Waupaca City sewer...

## **Features**

GarageYN: No

FireplaceYN: No

Lot Features: Cul-De-Sac, Level, Rural -Subdivision, Wooded

Tax Amount: 269.65