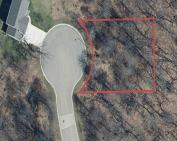

### 992 THOMAS TRAIL, WAUPACA, WI, 54981-0000

https://www.adashunjones.com

992 THOMAS Trail, WAUPACA, WI, 54981-0000

Swan Ridge Estates BEST premium building lot nestled in the end of the Cul De Sac with all city services at ready to go. This ideal building lot offers excellent road frontage and a great buildable footprint for your dream home to be created. This lot has already been improved with the Waupaca City sewer...

## **Features**

GarageYN: No

FireplaceYN: No

Lot Features: Cul-De-Sac, Level, Rural -Subdivision, Wooded

Tax Amount: 269.65