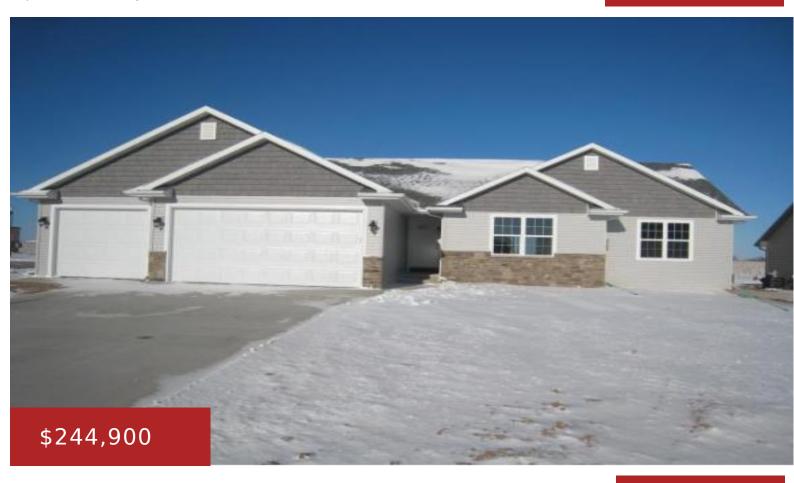

#### 978 SUNDIAL LN, NEENAH, WI, 54956

https://www.adashunjones.com

Beautiful new build, extraordinary wood work, exceptional value. Laundry with appliances, lockers & folding area. Garage has utility stairs to basement and to storage area above. Kitchen has appliances, walk in pantry & custom ceramic. Double sinks in master bath. Granit counters thruout. Window blinds. Full drive. Wisconsin Focus on Energy certified. Lawn not included!

## **Building Details**

NewConstructionYN: Yes ArchitecturalStyle: Ranch

**Heating:** Forced Air **Basement:** Full,Partially Finished,Sump Pump

**Exterior material:** Other, Vinyl Siding **Parking:** Attached, Basement, Garage Door Opener