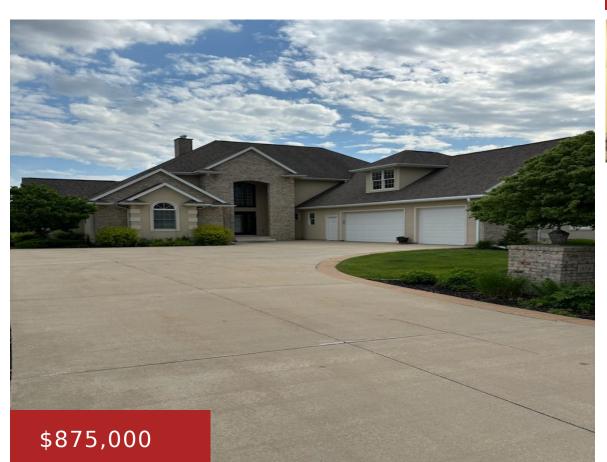

#### 974 COUNTRY CLUB LANE, FOND DU LAC, WI, 54935

https://www.adashunjones.com

#### 974 COUNTRY CLUB Lane, FOND DU LAC, WI, 54935

One Party Listing – Sold Comps Only

**LISTING** First Weber, Inc.

- 4 beds
- 4 baths
- Residential
- Residential
- Closed
- 5932 sq ft

| Features                                                                                                                        |                                               |
|---------------------------------------------------------------------------------------------------------------------------------|-----------------------------------------------|
| GarageYN: No                                                                                                                    | AttachedGarageYN: No                          |
| FireplaceYN: No                                                                                                                 | PoolPrivateYN: No                             |
| <b>Features:</b> Central Vacuum,Formal Dining,Gas,Jetted<br>Tub,Security System,Split Bedroom,Two,Water<br>Softener-Own,Wet Bar | <b>Above Grade Finished Area, sq ft:</b> 4134 |
| Below Grade Finished Area, sq ft: 1798                                                                                          | Tax Amount: 12958.38                          |