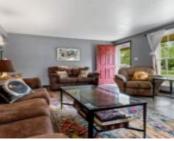

| Room type            | Dimensions | Level |
|----------------------|------------|-------|
| Bedroom 1            | 14x12      | Main  |
| Bedroom 2            | 14x10      | Main  |
| Bedroom 3            | 11x10      | Main  |
| Family Room          | 18x11      | Lower |
| Kitchen              | 19x12      | Main  |
| Living Or Great Room | 14x17      | Main  |