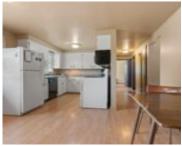

| Room type            | Dimensions | Level |
|----------------------|------------|-------|
| Bedroom 1            | 14x12      | Main  |
| Bedroom 2            | 14x10      | Main  |
| Bedroom 3            | 11x10      | Main  |
| Family Room          | 18x11      | Lower |
| Kitchen              | 19x12      | Main  |
| Living Or Great Room | 14x17      | Main  |