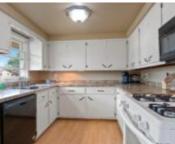

| Room type            | Dimensions | Level |
|----------------------|------------|-------|
| Bedroom 1            | 14x12      | Main  |
| Bedroom 2            | 14x10      | Main  |
| Bedroom 3            | 11x10      | Main  |
| Family Room          | 18x11      | Lower |
| Kitchen              | 19x12      | Main  |
| Living Or Great Room | 14x17      | Main  |