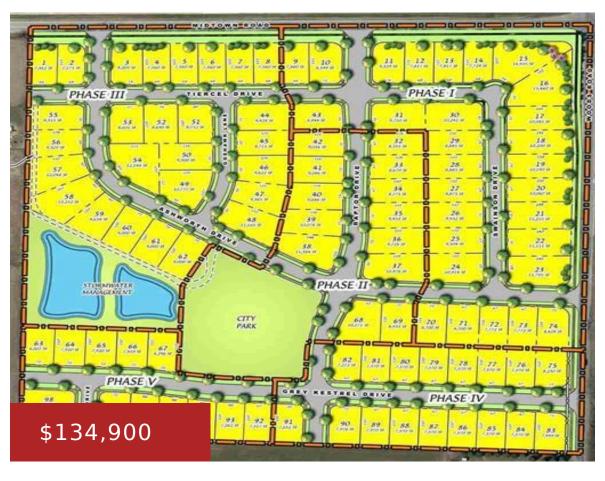

# 9720 GREY KESTREL DRIVE, MADISON, WI, 53593

https://www.adashunjones.com

9720 Grey Kestrel Drive, Madison, WI, 53593

- Single family
- Active

Build your dream home with Trademark Homes. Available lots in Phase 5 in the popular West Madison Hawks Valley community. Located across from Hawks Landing Golf & Swim, residents enjoy the peaceful sanctuary of "country life" but still enjoy the amenities of city living. Conveniently located with easy back road access to Epic, Greenway Center...