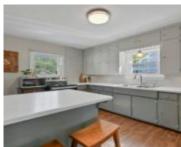

### 970 ROSCOE STREET, GREEN BAY, WI, 54304

https://www.adashunjones.com

Beautifully maintained 2 story home close to Lambeau Field! Tons of character through out the home including arched doorways, original hardwood flooring, and built-in storage and shelving. This stunning home features a spacious living room that opens to a cozy 4 season room. The kitchen boasts tons of storage space and a breakfast bar. Formal...

## Features

GarageYN: No

FireplaceYN: No

ExteriorFeatures: Fenced Yard, Patio

Features: Formal Dining,None,Split Bedroom,Wood/Simulated Wood Fl

Below Grade Finished Area, sq ft: 504

**Inclusions:** Refrigerator, oven/range, dishwasher, microwave, disposal.