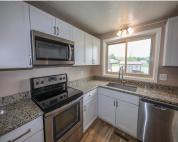

#### Below Grade Finished Area, sq ft: 858

Inclusions: Refrigerator, Oven/Range,<br/>Microwave, Washer, Dryer, Dishwasher,<br/>12x20 Shed, radon system, rubber matting in<br/>garage, window treatments, pergola.Exclusions: Se<br/>freezer in garage<br/>patio furniture.

### Amenities

| Waterfront available:<br>No | Amenities: Dishwasher, Dryer, Microwave, Range, Refrigerator, Washer |
|-----------------------------|----------------------------------------------------------------------|
| Water Source: Public        | Sewer: Public Sewer                                                  |