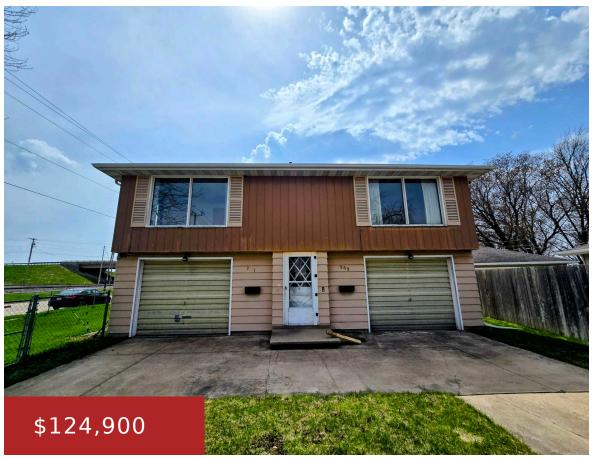

## 969 GAIL AVENUE, NEENAH, WI, 54956

https://www.adashunjones.com

A Little TLC will go along way in this rare side by side duplex. If features a fenced in yard, with 1 bedroom and 1 full bath on each side. An open concept kitchen and living room area. One car split garage for each unit. Newer furnace and washer and dryer area to the back...

**Dawn**Century 21 Ace Realty

• Residential Income

• 2 Family/Duplex,Duplex

- Closed
- 900 sq ft

**Features** 

GarageYN: No AttachedGarageYN: No

FireplaceYN: No PoolPrivateYN: No

**Lot Features:** Sidewalk **Above Grade Finished Area, sq ft:** 900