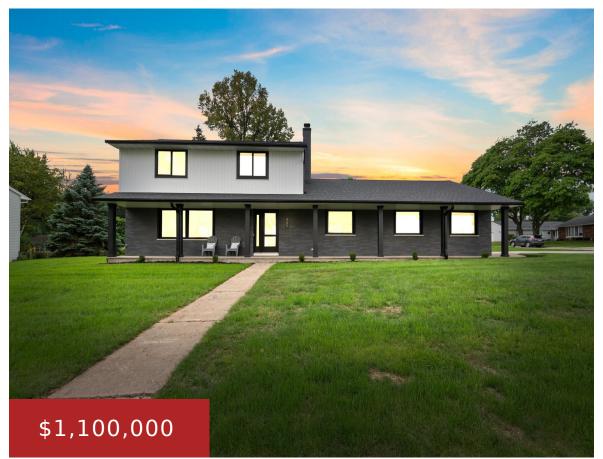

#### 965 MYRTLE LANE, GREEN BAY, WI, 54304

https://www.adashunjones.com

FANTASTIC VIEW-WITHIN STEPS OF LAMBEAU FIELD!! Completely Remodeled Modern 5-bedroom, 3 1/2 bath, Turn-Key property. Garage features include: Heated 3-car garage with epoxy flooring, wet bar, 3 TVs, full-size fridge, and glass garage doors. Open concept kitchen includes all appliances. Great room with clear views of the stadium. Mud room with full bath and walk-in...