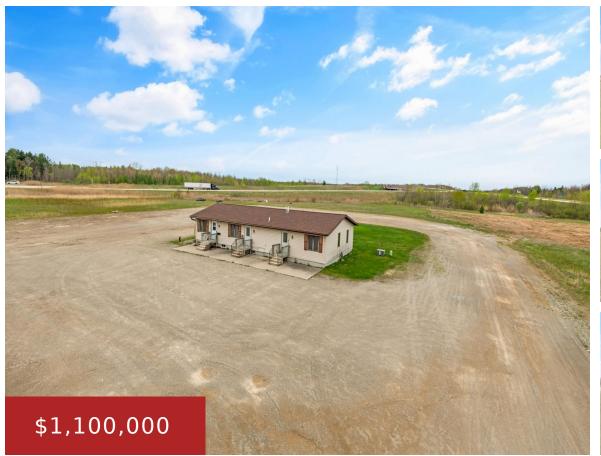

#### 965 DOLAN STREET, PESHTIGO, WI, 54157

https://www.adashunjones.com

Location Location ! Discover this 14.50-acre gem strategically positioned between Green Bay and Marinette, right off the Highway 141 interchange in Peshtigo, WI. Previously the home of a successful trucking company, this prime parcel offers unparalleled access to high traffic flow, making it an ideal location for your next venture. Whether you're planning a...