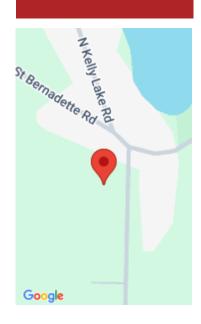

## 9559 ST BERNADETTE ROAD, SURING, WI, 54174

https://www.adashunjones.com

9559 ST BERNADETTE Road, Suring, WI, 54174

Open lot close to Kelly Lake! Featuring just under 1/4 acre lot ready for you to build your home or garage. Close to the campground and beach and just down from the boat landing! There was a home on the property that burnt, so well and sewer are available to lot.