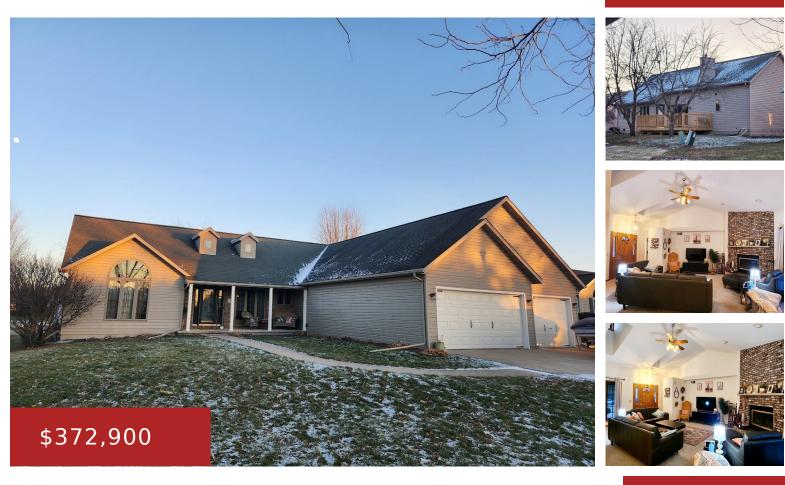

#### 949 NEW HAVEN Avenue, FOND DU LAC, WI, 54935-6566

WHAT A FIND! Over 1900 sq ft to love! Custom built with features like raised panel cabinets, built in desk, 1st floor laundry, circle top window in the HUGE Master bdrm, updated baths, brick floor to ceiling frplc in the cathedral ceilinged living room, skylights, new deck, finished 3 car garage and fantastic location! Get...

> Anne Preferred Properties Of Fdl, Inc.

• 3 beds

- 2 baths
- Residential
- Residential
- Active
- 1916 sq ft

## Features

GarageYN: No

FireplaceYN: No

ExteriorFeatures: Deck

### Above Grade Finished Area, sq ft: 1916

**Inclusions:** Stove, refrigerator, water softener, window treatments, dishwasher, microwave, basement and garage shelving

#### PoolPrivateYN: No

**Features:** One,Skylight(s),Vaulted Ceiling,Wood Burning

**Tax Amount:** 5211.12

**Exclusions:** Sellers personal property, washer, dryer

## **Building Details**

| NewConstructionYN: No                 | ArchitecturalStyle: Ranch |
|---------------------------------------|---------------------------|
| Heating: Central A/C, Forced Air      | Basement: Full            |
| Exterior material: Brick, Deck, Vinyl | Parking: Attached         |