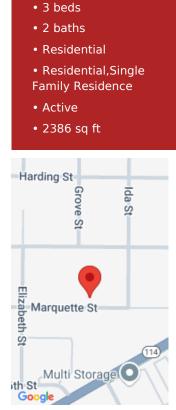

### Features

GarageYN: No FireplaceYN: No Features: At Least 1 Bathtub,None,Wood Burning Below Grade Finished Area, sq ft: 924 Inclusions: stove, refrigerator, dishwasher, AttachedGarageYN: No PoolPrivateYN: No Above Grade Finished Area, sq ft: 1462 Tax Amount: 4738 Exclusions: seller's personal property

#### **Room Sizes**

| Room type    | Dimensions | Level |
|--------------|------------|-------|
| Bedroom 1    | 13x14      | Main  |
| Bedroom 2    | 14x9       | Main  |
| Bedroom 3    | 13x10      | Main  |
| Family Room  | 20x14      | Lower |
| Kitchen      | 14x9       | Main  |
| Living Room  | 19x13      | Main  |
| Dining Room  | 8x13       | Main  |
| Other Room   | 13x14      | Main  |
| Other Room 2 | 19x13      | Lower |