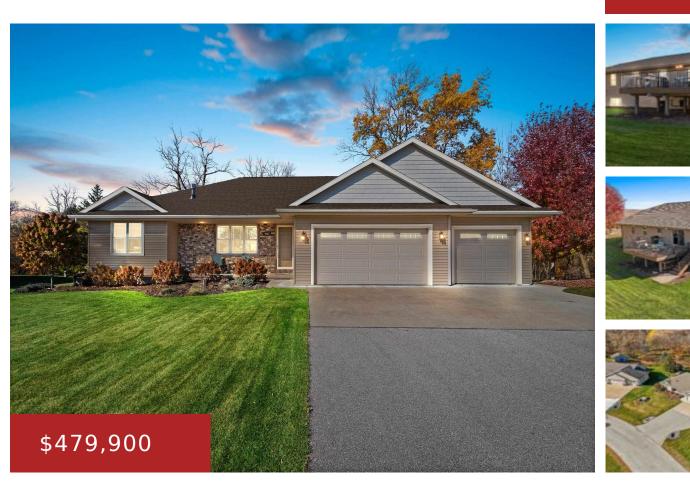

#### 945 TANGLEWOOD DRIVE, LITTLE SUAMICO, WI, 54141

https://www.adashunjones.com

945 TANGLEWOOD Drive, Little Suamico, WI, 54141

Better than new, this impeccable 7 year young, split bed ranch home is situated on a 1 acre wooded lot abutting the Little Suamico River with easy highway access! Attractively updated with gas fireplace accent wall, custom blinds, tiled accents in both showers & ss kitchen appliances including 24cuft fridge 2020 & gas convection oven...