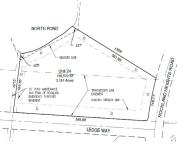

Located in pastoral Rockland – 10 mins. from De Pere. Rockland Heights offers exclusive 2+ acre homesites within a 78-acre setting. Most lots provide frontage on one of two maintained ponds, w/ others offering scenic views or wooded backdrops. Many are suitable for exposed lower levels. Rockland Heights is a 'land' condo. assoc. -to manage...