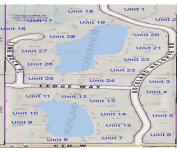

Located in pastoral Rockland – 10 mins. from De Pere. Rockland Heights offers exclusive 2+ acre homesites within a 78-acre setting. Most lots provide frontage on one of two maintained ponds, w/ others offering scenic views or wooded backdrops. Many are suitable for exposed lower levels. Rockland Heights is a 'land' condo. assoc. -to manage...