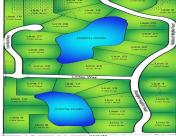

Located in pastoral Rockland – 10 mins. from De Pere. Rockland Heights offers exclusive 2+ acre homesites within a 78-acre setting. Most lots provide frontage on one of two maintained ponds, w/ others offering scenic views or wooded backdrops. Many are suitable for exposed lower levels. Rockland Heights is a 'land' condo. assoc. -to manage...