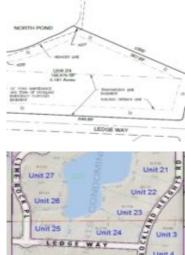

## 941 LEDGE WAY 24, ASHWAUBENON, WI, 54115-8718

https://www.adashunjones.com

941 LEDGE Way 24, Ashwaubenon, WI, 54115-8718

Unit 13

Located in pastoral Rockland, WI, 10 mins from De Pere. 28 exclusive, 2+ acre, homesites within a 78-acre site. Most homesites provide pond frontage on 2 separate maintained ponds. Additional sites provide scenic views, or rear wooded settings. Many sites suitable for exposed lower-levels. Set within a land condo. assoc.; homeowners are safeguarded by covenants,...