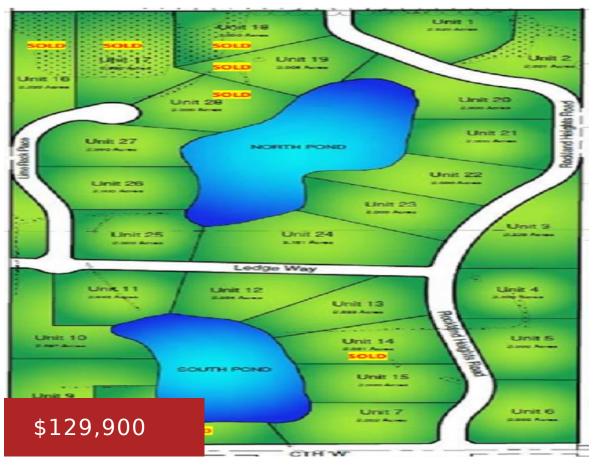

## 941 LEDGE WAY 24, ASHWAUBENON, WI, 54115-8718

https://www.adashunjones.com

941 LEDGE Way 24, Ashwaubenon, WI, 54115-8718

Unit 13

Located in pastoral Rockland, WI, 10 mins from De Pere. 28 exclusive, 2+ acre, homesites within a 78-acre site. Most homesites provide pond frontage on 2 separate maintained ponds. Additional sites provide scenic views, or rear wooded settings. Many sites suitable for exposed lower-levels. Set within a land condo. assoc.; homeowners are safeguarded by covenants,...