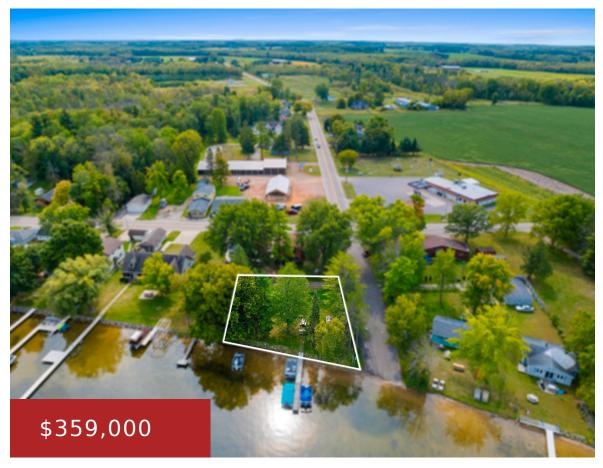

## 9408 KELLY LAKE ACCESS 1 ROAD, SURING, WI, 54174

https://www.adashunjones.com

9408 KELLY LAKE ACCESS 1 Road, SURING, WI, 54174

A RARE OPPORTUNITY could be yours! A stunning vacant lot offers 101 feet of prime sandy water frontage on Pristine Kelly Lake! Whether you're seeking relaxation or adventure, this spot has it all; sun-soaked days of swimming, fishing, kayaking, & boating await. Nature lovers will be enchanted by breathtaking sunrises & unforgettable sunsets that paint...