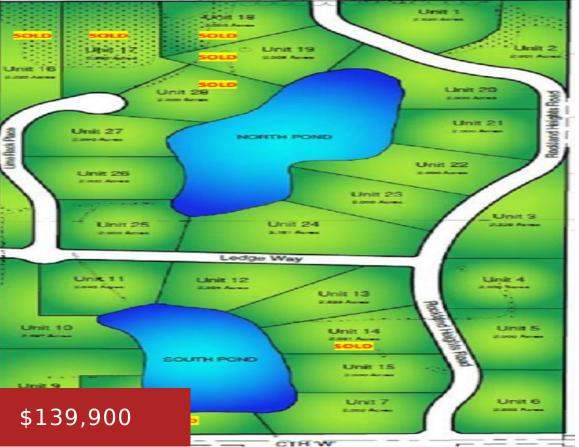

### **934 LEDGE WAY 12, ASHWAUBENON, WI, 54115-8718**

https://www.adashunjones.com

**54115-8718** Ashwaubenon, WI, 54115-8718

934 LEDGE Way 12,

LEDGE WAY

Located in pastoral Rockland, WI, 10 mins from De Pere. 28 exclusive, 2+ acre, homesites within a 78-acre site. Most homesites provide pond frontage on 2 separate maintained ponds. Additional sites provide scenic views, or rear wooded settings. Many sites suitable for exposed lower-levels. Set within a land condo. assoc.; homeowners are safeguarded by covenants,... Land
Residential,Vacant
Land/Acreage
Closed \_\_\_\_\_