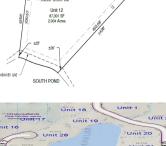

### **934 LEDGE WAY 12, ASHWAUBENON, WI, 54115-8718**

https://www.adashunjones.com

**54115-8718** Ashwaubenon, WI, 54115-8718

934 LEDGE Way 12,

LEDGE WAY

Located in pastoral Rockland, WI, 10 mins from De Pere. 28 exclusive, 2+ acre, homesites within a 78-acre site. Most homesites provide pond frontage on 2 separate maintained ponds. Additional sites provide scenic views, or rear wooded settings. Many sites suitable for exposed lower-levels. Set within a land condo. assoc.; homeowners are safeguarded by covenants,... Land
Residential,Vacant
Land/Acreage
Closed \_\_\_\_\_