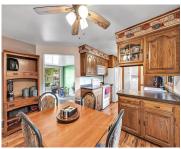

## **Room Sizes**

| Room type            | Dimensions | Level |
|----------------------|------------|-------|
| Bedroom 1            | 19x16      | Main  |
| Bedroom 2            | 13x10      | Main  |
| Bedroom 3            | 10x9       | Main  |
| Family Room          | 16x12      | Main  |
| Kitchen              | 16x12      | Main  |
| Living Or Great Room | 20x13      | Main  |
| Other Room           | 7x7        | Main  |
| Other Room 2         | 20x11      | Lower |
| Other Room 3         | 14x24      | Lower |