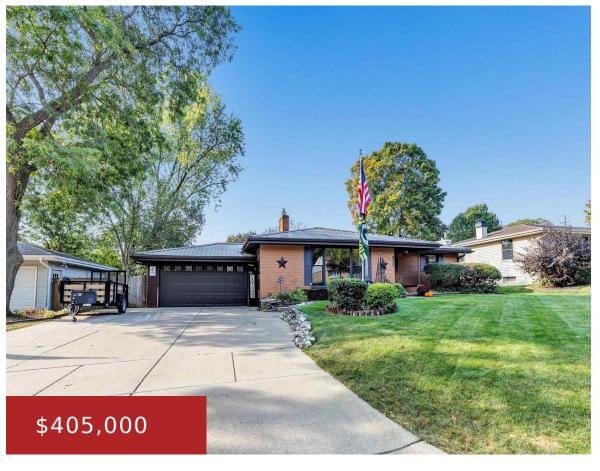

### 931 DUCHATEAU AVENUE, GREEN BAY, WI, 54304

https://www.adashunjones.com

931 DUCHATEAU Avenue, Green Bay, WI, 54304

Just blocks from Lambeau. This home boasts an extra-wide driveway providing ample parking, leading to a heated garage and gate to backyard. Highlights include a durable metal roof, Pella windows and a privacy-fenced yard. The fully equipped kitchen comes with all appliances. All bedrooms are on the main level, with one currently used as an...

#### **Alex**

Todd Wiese Homeselling System, Inc.

- 3 beds
- 2 baths
- Residential
- Residential, Single Family Residence
- Closed
- 2448 sq ft

# **Building Details**

**NewConstructionYN: No** 

**Heating:** Forced Air

**Exterior material:** Above Ground Pool, Aluminum Siding, Aluminum/Steel, Brick, Deck, Fenced Yard, Storage

Shed

**ArchitecturalStyle:** Ranch