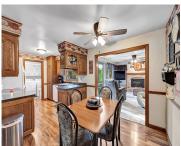

## **Room Sizes**

| Room type            | Dimensions | Level |
|----------------------|------------|-------|
| Bedroom 1            | 19x16      | Main  |
| Bedroom 2            | 13x10      | Main  |
| Bedroom 3            | 10x9       | Main  |
| Family Room          | 16x12      | Main  |
| Kitchen              | 16x12      | Main  |
| Living Or Great Room | 20x13      | Main  |
| Other Room           | 7x7        | Main  |
| Other Room 2         | 20x11      | Lower |
| Other Room 3         | 14x24      | Lower |