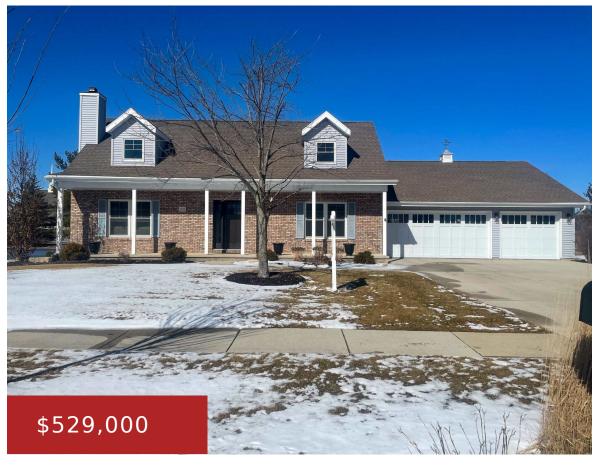

#### **931 CARRIAGE LANE, FOND DU LAC, WI, 54935-6553**

https://www.adashunjones.com

931 CARRIAGE Lane, FOND DU LAC, WI, 54935-6553

Extremely well loved and stunning updates in this 1.5 story home with an amazing Master Suite with Wet/Coffee Bar! This home feels and looks like it was just built....nothing has been neglected! Meticulously maintained in a superb FDL SE location. Finished HEATED garage, complete appliance package, gas fireplace, and a Loft that can be family...

# **Building Details**

NewConstructionYN: No ArchitecturalStyle: Cape Cod

**Heating:** Central A/C, Forced Air **Basement:** Full

Exterior material: Brick, Gazebo, In Ground Pool, Patio, Vinyl Parking: Attached, Heated