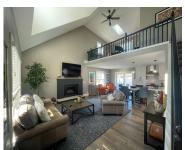

## **Room Sizes**

| Room type            | Dimensions | Level |
|----------------------|------------|-------|
| Bedroom 1            | 12x19      | Upper |
| Bedroom 2            | 12x8       | Main  |
| Bedroom 3            | 12x12      | Main  |
| Family Room          | 12x11      | Upper |
| Kitchen              | 11x9       | Main  |
| Living Or Great Room | 16x16      | Main  |
| Dining Room          | 13x11      | Main  |