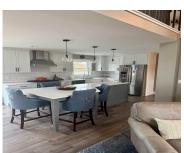

## **Room Sizes**

| Room type            | Dimensions | Level |
|----------------------|------------|-------|
| Bedroom 1            | 12x19      | Upper |
| Bedroom 2            | 12x8       | Main  |
| Bedroom 3            | 12x12      | Main  |
| Family Room          | 12x11      | Upper |
| Kitchen              | 11x9       | Main  |
| Living Or Great Room | 16x16      | Main  |
| Dining Room          | 13x11      | Main  |