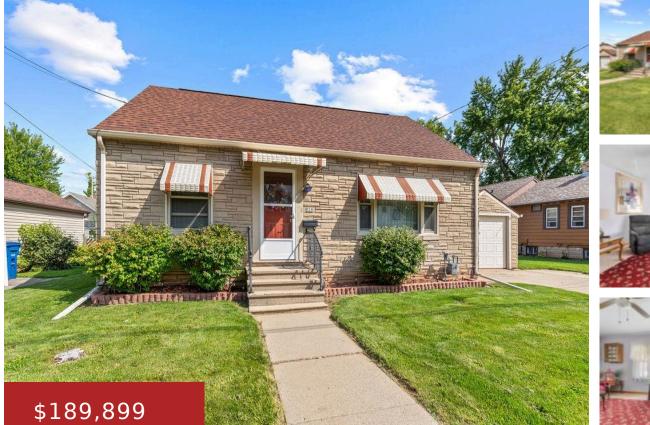

#### 928 9TH Avenue, OSHKOSH, WI, 54902

Don't miss out on this home lots to offer. fenced in yard enclosed porch in the back of home and a large family room. In the basement there is a toilet and shower, a sink could be hooked up again to make it a 2nd bath. Home is larger then it looks.

> **Eric** Century 21 Ace Realty

- 1 bath
- Residential
- Residential
- Closed
- 1608 sq ft