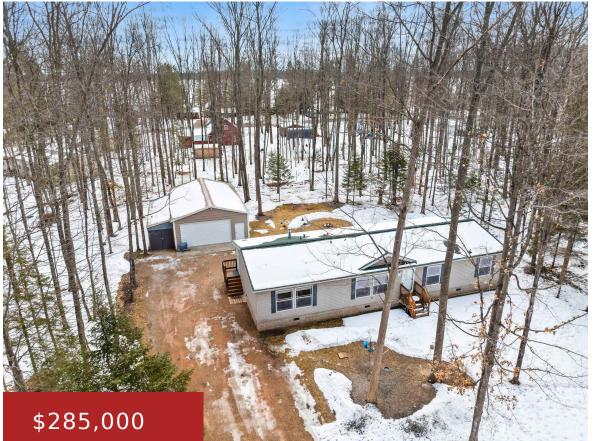

### 9277 FOREST TRAIL ROAD, POUND, WI, 54161

https://www.adashunjones.com

Escape to White Potato Lake with this 3-bed, 2-bath open-concept home just one block from the boat launch! Featuring a split-bedroom layout, wood-burning fireplace, large mudroom, & spacious primary suite. The roomy dinette opens to the deck to watch deer and wildlife. The 24'x40' garage is perfectly sized w/extra space for toys, storage, and workbench....

#### Kim

Berkshire Hathaway HomeServices Starck Real Estate

- 3 beds
- 2 baths
- Residential
- Residential
- Active
- 1728 sq ft

### Features

GarageYN: No

FireplaceYN: No

ExteriorFeatures: Deck, Storage Shed

**Features:** At Least 1 Bathtub,One,Split Bedroom,Walk-in Closet(s),Walk-in Shower,Wood Burning

**Tax Amount:** 1938.9

**Exclusions:** Washer, Dryer, Upright Freezer.

# **Building Details**

| NewConstructionYN: No                      | ArchitecturalStyle: Manufacture/Mobile w/Land |
|--------------------------------------------|-----------------------------------------------|
| Heating: Forced Air                        | Basement: Crawl Space                         |
| Exterior material: Deck,Storage Shed,Vinyl | Parking: Detached, Opener Included            |