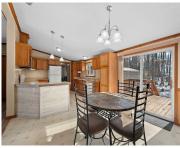

## Amenities

Waterfront available: NoAmenities: Dishwasher,Microwave,Range/Oven,RefrigeratorWater Source: Private WellSewer: Municipal Sewer

| Room type            | Dimensions | Level |
|----------------------|------------|-------|
| Bedroom 1            | 12x15      | Main  |
| Bedroom 2            | 12x9       | Main  |
| Bedroom 3            | 12x9       | Main  |
| Family Room          | 12x21      | Main  |
| Kitchen              | 12x12      | Main  |
| Living Or Great Room | 12x18      | Main  |
| Dining Room          | 12x13      | Main  |
| Other Room           | 5x15       | Main  |